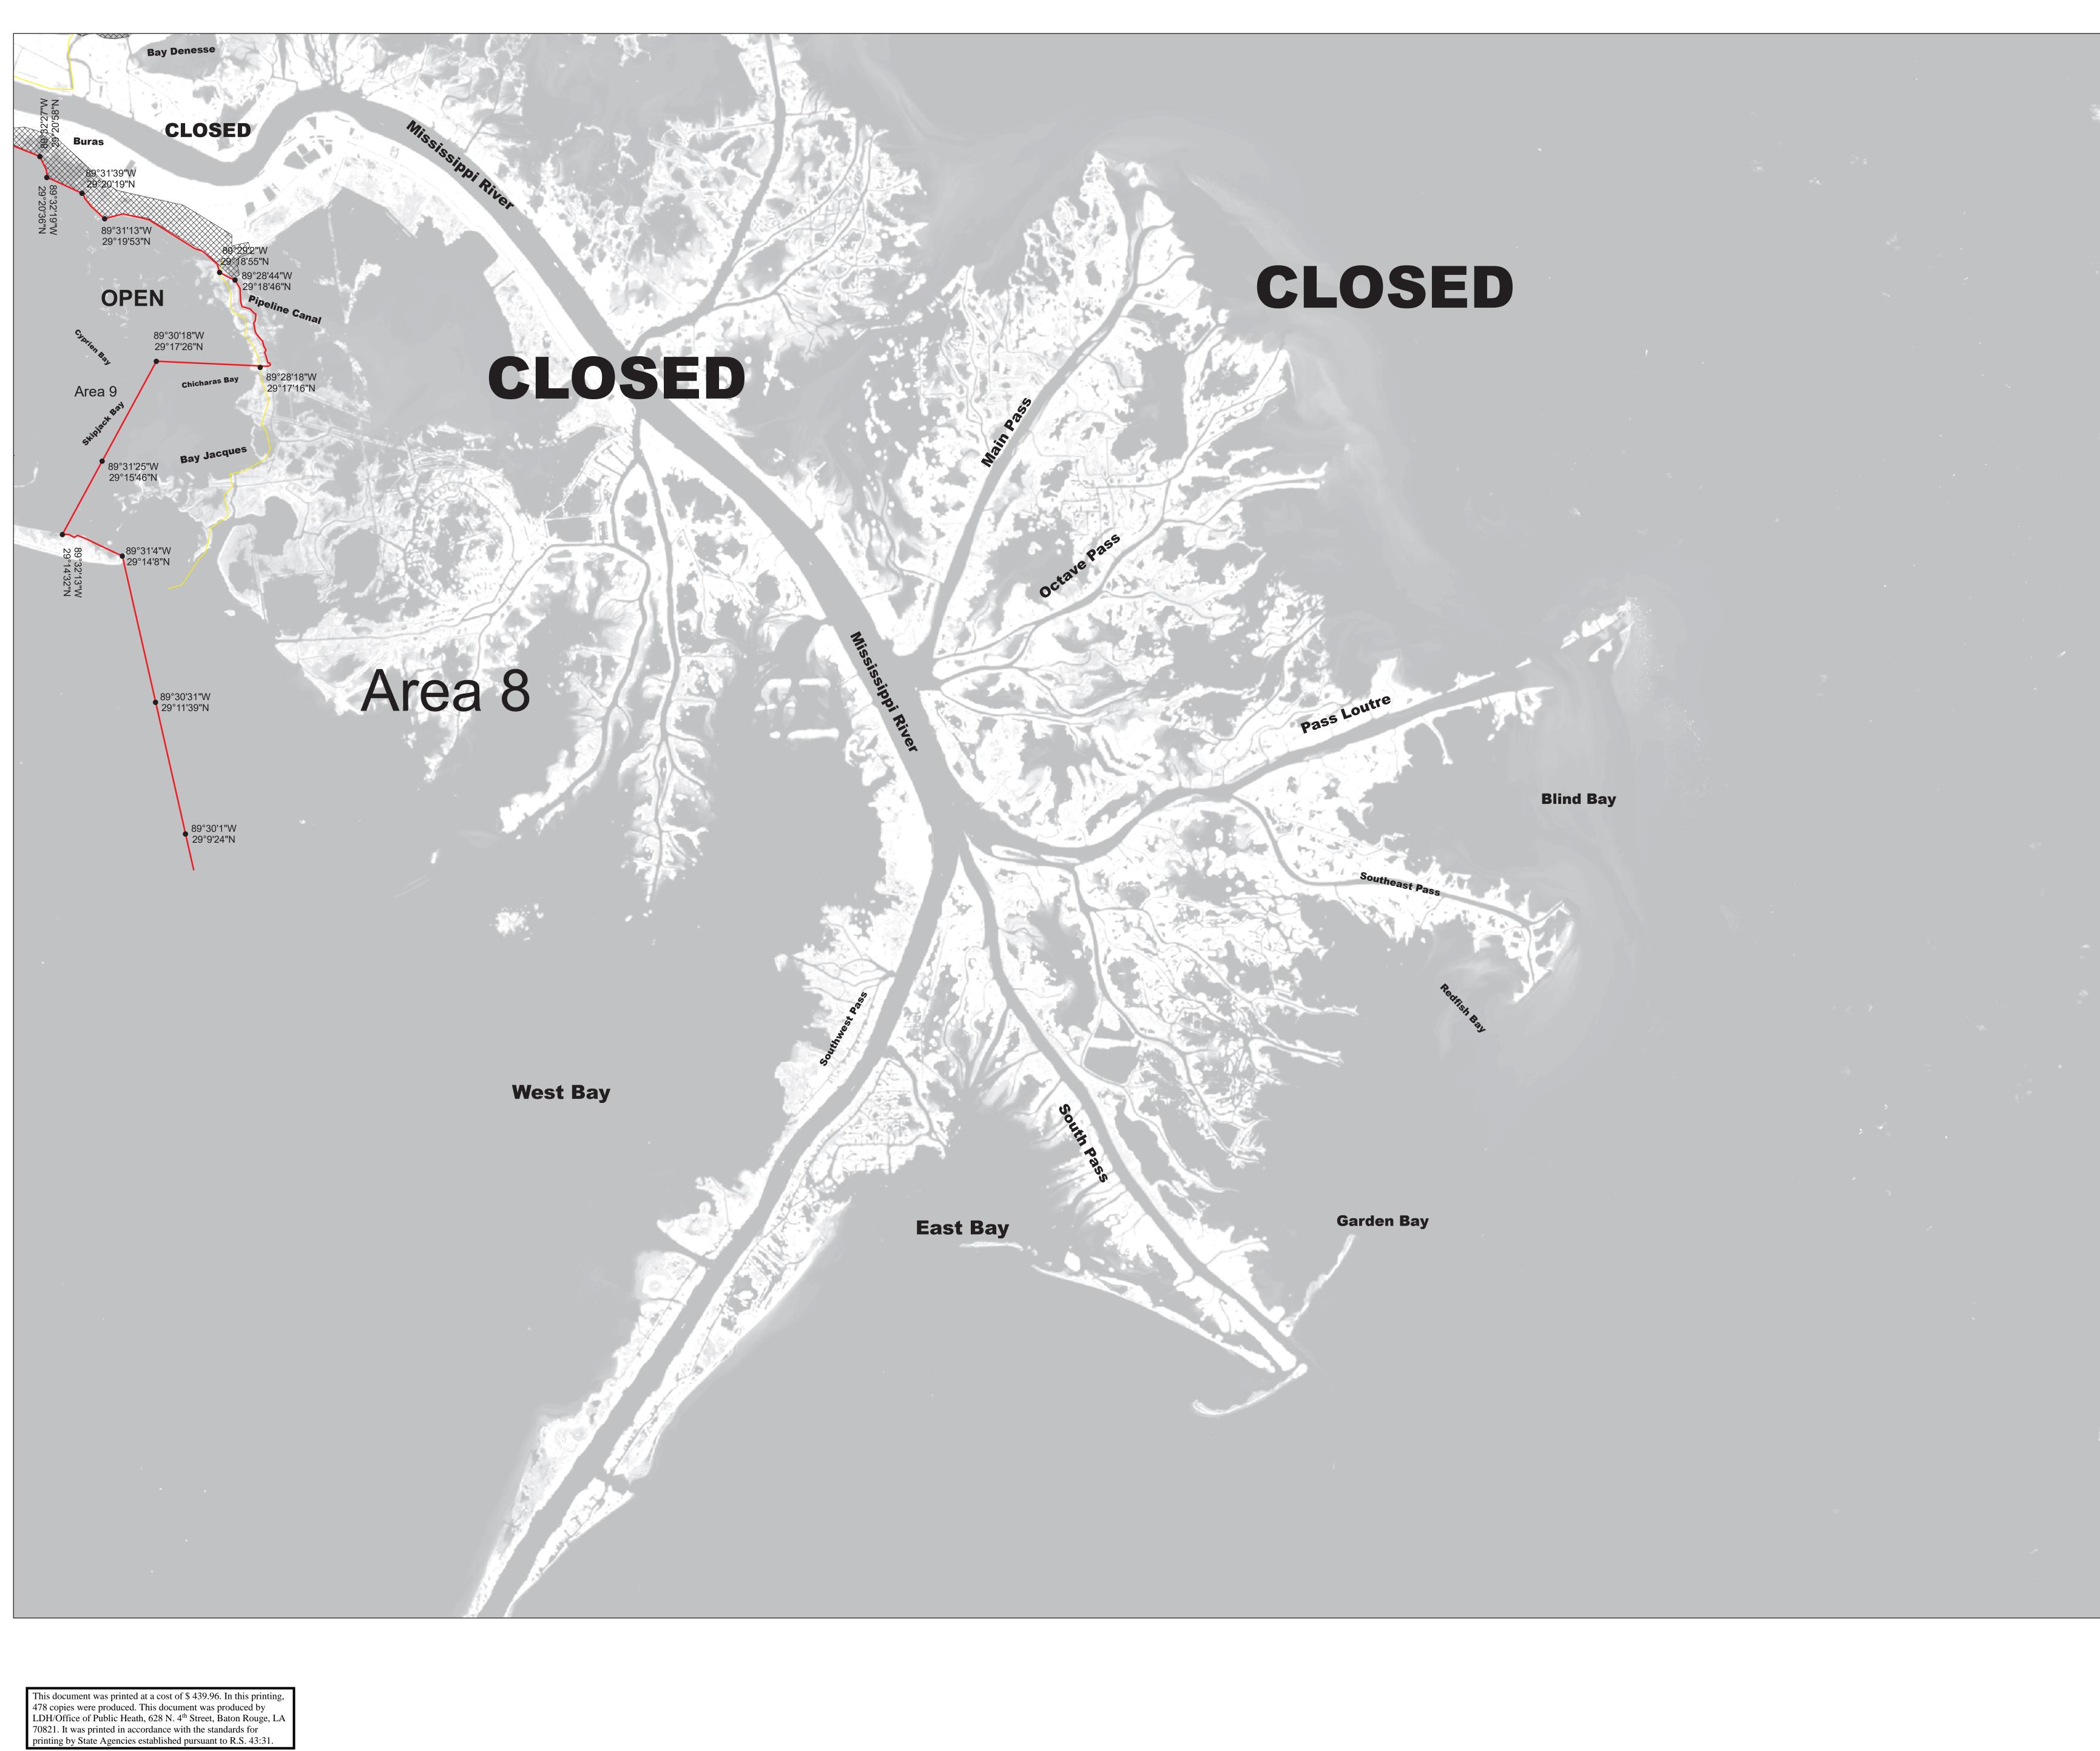

Reference coordinates are in degree minute second format Datum NAD83

50 yard radius closure from point of waste discharge exists for all man-made habitable structures.

If you see someone taking oysters from a closed area please call Louisiana Department of Wildlife & Fisheries (LDWF) 1-800-442-2511. For questions concerning the closures call the Office of Public Health 1-800-256-2775.

Background imagery provided by USGS EarthExplorer and processed by **Quantitative Ecological Services, Inc.** Date of imagery 2014.

Not for navigational purposes