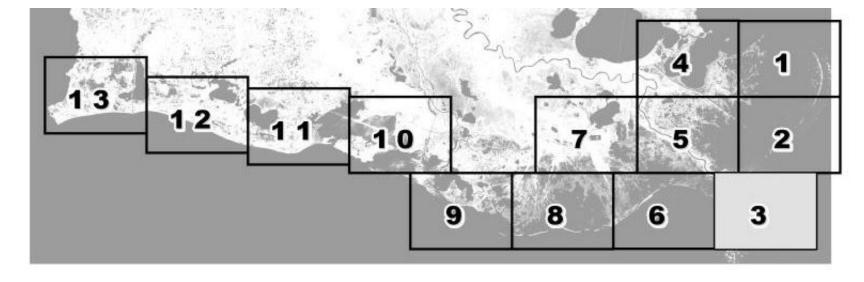

## September October 2021 Re-Classification Line



Louisiana Department of Health Office of Public Health Molluscan Shellfish Program











## Scale 1:72,000



Reference coordinates are in degree minute second format Datum NAD83

50 yard radius closure from point of waste discharge exists for all man-made habitable structures.

If you see someone taking oysters from a closed area please call Louisiana Department of Wildlife & Fisheries (LDWF) 1-800-442-2511. For questions concerning the closures call the Office of Public Health 1-800-256-2775.

Background imagery provided by USGS EarthExplorer and processed by Quantitative Ecological Services, Inc.

Date of imagery 2014.

Not for navigational purposes