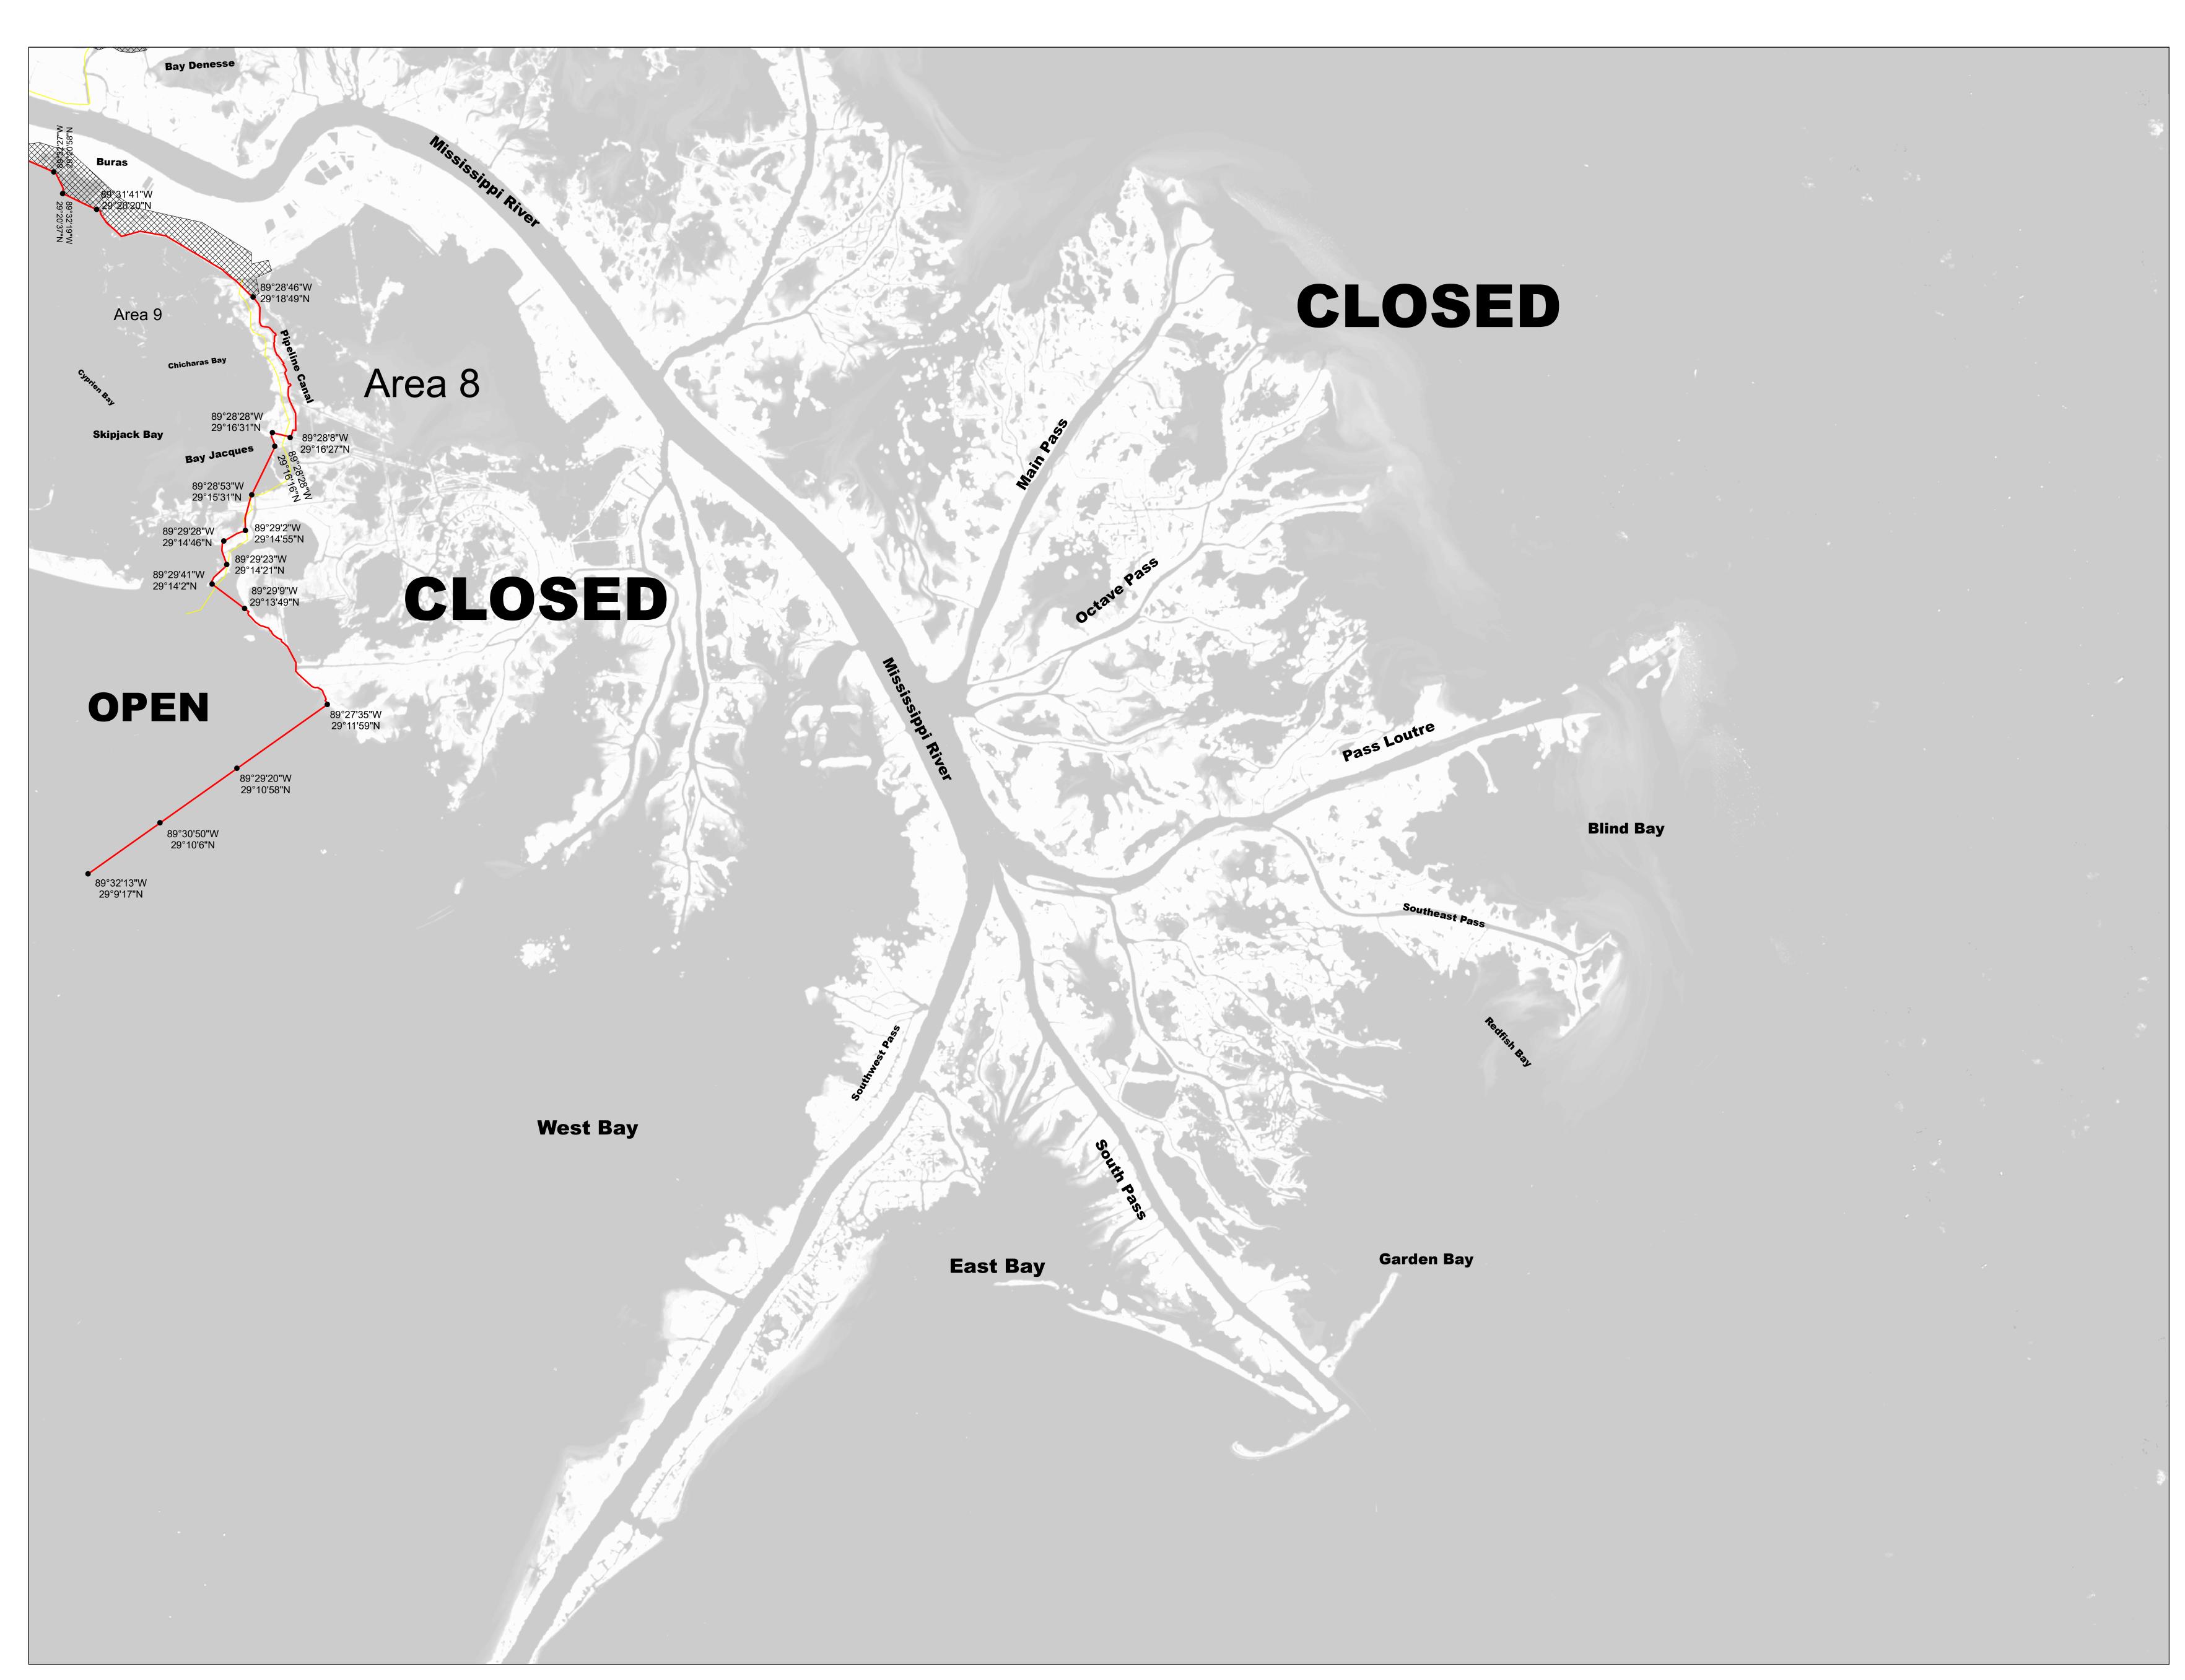

## September October 2021 Re-Classification Line

Louisiana Department of Health Office of Public Health Molluscan Shellfish Program

## Scale 1:72,000

Reference coordinates are in degree minute second format Datum NAD83

50 yard radius closure from point of waste discharge exists for all man-made habitable structures.

If you see someone taking oysters from a closed area please call Louisiana Department of Wildlife & Fisheries (LDWF) 1-800-442-2511. For questions concerning the closures call the Office of Public Health 1-800-256-2775.

Background imagery provided by USGS EarthExplorer and processed by Quantitative Ecological Services, Inc.

Date of imagery 2014.

Not for navigational purposes