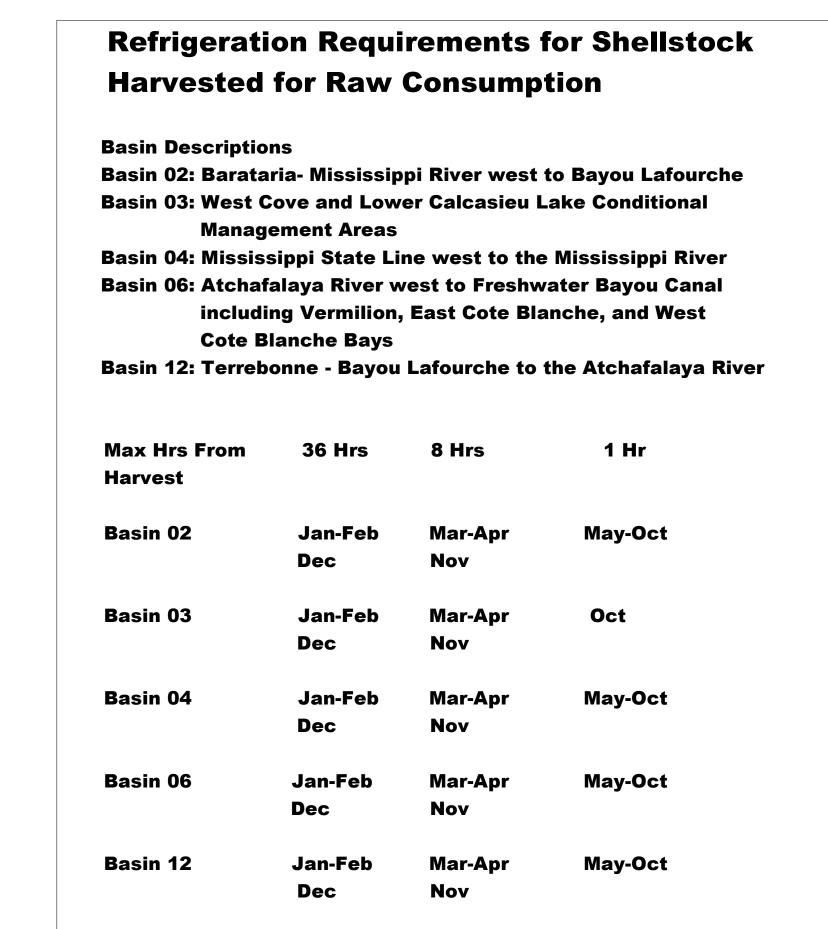

## September October 2021 Re-Classification Line



Louisiana Department of Health Office of Public Health Molluscan Shellfish Program











## Scale 1:72,000



Reference coordinates are in degree minute second format Datum NAD83

50 yard radius closure from point of waste discharge exists for all man-made habitable structures.

If you see someone taking oysters from a closed area please call Louisiana Department of Wildlife & Fisheries (LDWF) 1-800-442-2511. For questions concerning the closures call the Office of Public Health 1-800-256-2775.

Background imagery provided by USGS EarthExplorer and processed by Quantitative Ecological Services, Inc.

Date of imagery 2014.

Not for navigational purposes