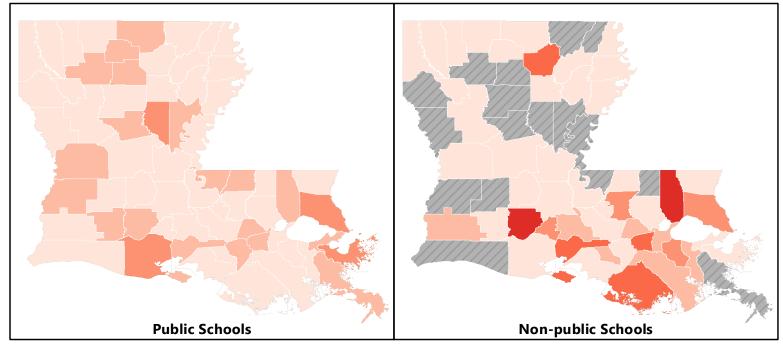

## Louisiana Student Immunization Data (Exemption Rate by Parish - 2019-20 School Year)

**Kindergarten Students** 

**6th Grade Students** 

Percentage of students with an immunization exemption for one or more of the vaccinations required to attend school

Vaccinations required for 6th grade students: 1 Tdap,2 MMR, 2 VAR, 3 HepB, 1 MenACWY