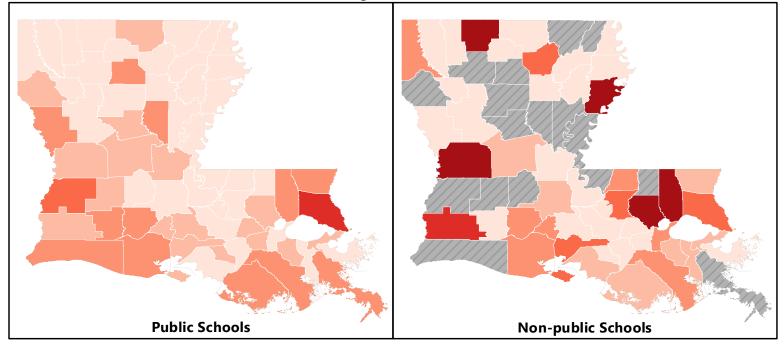

## Louisiana Student Immunization Data (Exemption Rate by Parish - 2019-20 School Year)

**Kindergarten Students** 

**6th Grade Students** 

Percentage of students with an immunization exemption for one or more of the vaccinations required to attend school

Vaccinations required for kindergarten students: 4 DTap, 3 Polio, 2 MMR, 3 HepB, 2 VAR

Map created on 12 February 2020 by Andrew S. Berens, MS GISP Office of Public Health\Bureau of Health Informatics Data Source: Louisiana Immunization Network (LINKS)